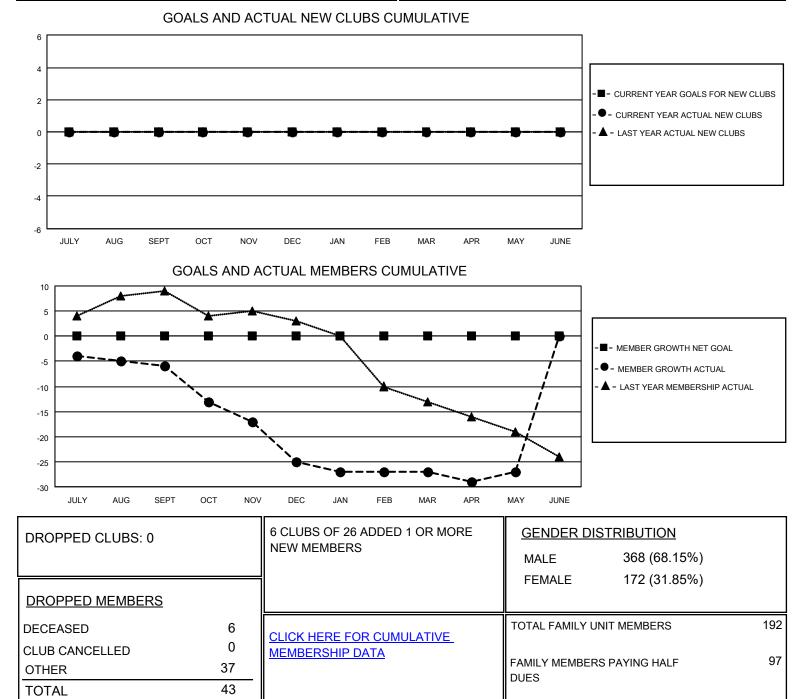

## LOCATION UTAH

District 28 T

Results as of: 5/31/2021

| Clubs                 |               |           |               | Members               |                          |                         |                                                    |
|-----------------------|---------------|-----------|---------------|-----------------------|--------------------------|-------------------------|----------------------------------------------------|
| RESULTS FOR 2020-2021 |               |           |               | RESULTS FOR 2020-2021 |                          |                         |                                                    |
| QUARTER               | NEW CLUB GOAL | NEW CLUBS | DROPPED CLUBS | QUARTER               | EMBER GROWTH NET<br>GOAL | MEMBER GROWTH<br>ACTUAL | DROPPED<br>MEMBERS ACTUAL<br>(including transfers) |
| JULY/AUG/SEPT         | 0             | 0         | 0             | JULY/AUG/SEPT         | г О                      | 8                       | 14                                                 |
| OCT/NOV/DEC           | 0             | 0         | 0             | OCT/NOV/DEC           | 0                        | 0                       | 19                                                 |
| JAN/FEB/MAR           | 0             | 0         | 0             | JAN/FEB/MAR           | 0                        | 4                       | 5                                                  |
| APR/MAY/JUNE          | 0             | 0         | 0             | APR/MAY/JUNE          | 0                        | 5                       | 5                                                  |